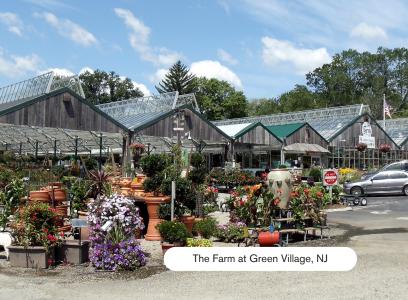

# RETAIL STRUCTURES CUSTOM BUILT TO YOUR NEEDS AND LOOK

From eye-catching entryways and rooflines to exciting layouts and gorgeous features, Prospiant offers diverse possibilities that suit any garden center's style, specifications, and budget. Our experienced team works closely with you to craft a structure that exudes curb appeal to make a standout first impression that attracts shoppers and drives sales.

With our extensive experience in designing and building retail garden centers, we engineer the ultimate retail space for you. Whether you want to create a cohesive brand image across multiple stores or make a bold statement with a unique garden center, let Prospiant bring your vision to life.