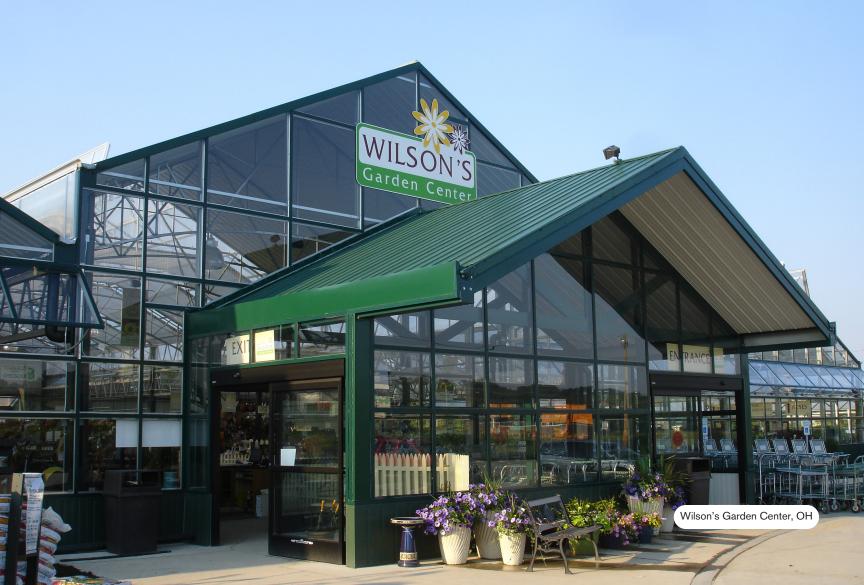

# RETAIL STRUCTURES CUSTOM BUILT TO YOUR NEEDS AND LOOK

From eye-catching entryways and rooflines to exciting layouts and gorgeous features, Prospiant offers diverse possibilities that suit any garden center's style, specifications, and budget. Our experienced team works closely with you to craft a structure that exudes curb appeal to make a standout first impression that attracts shoppers and drives sales.

With our extensive experience in designing and building retail garden centers, we engineer the ultimate retail space for you. Whether you want to create a cohesive brand image across multiple stores or make a bold statement with a unique garden center, let Prospiant bring your vision to life.