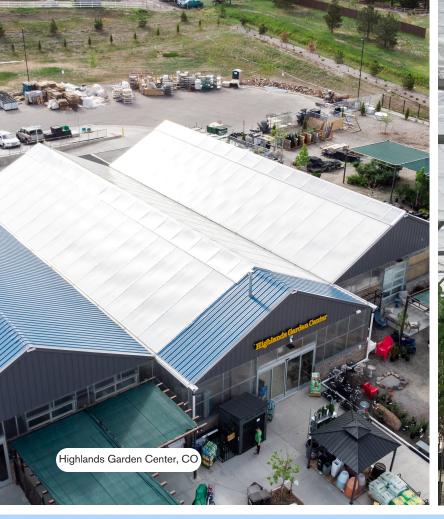

# RETAIL STRUCTURES CUSTOM BUILT TO YOUR NEEDS AND LOOK

From eye-catching entryways and rooflines to exciting layouts and gorgeous features, Prospiant offers diverse possibilities that suit any garden center's style, specifications, and budget. Our experienced team works closely with you to craft a structure that exudes curb appeal to make a standout first impression that attracts shoppers and drives sales.

With our extensive experience in designing and building retail garden centers, we engineer the ultimate retail space for you. Whether you want to create a cohesive brand image across multiple stores or make a bold statement with a unique garden center, let Prospiant bring your vision to life.