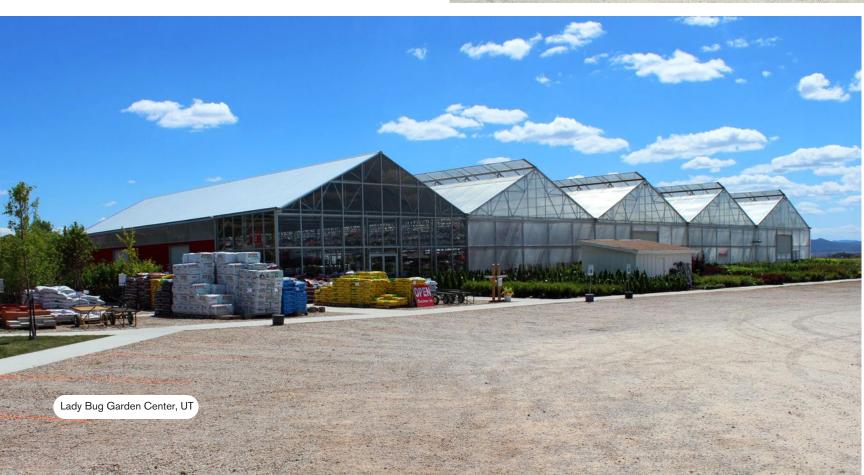

# RETAIL STRUCTURES CUSTOM BUILT TO YOUR NEEDS AND LOOK

From eye-catching entryways and rooflines to exciting layouts and gorgeous features, Prospiant offers diverse possibilities that suit any garden center's style, specifications, and budget. Our experienced team works closely with you to craft a structure that exudes curb appeal to make a standout first impression that attracts shoppers and drives sales.

With our extensive experience in designing and building retail garden centers, we engineer the ultimate retail space for you. Whether you want to create a cohesive brand image across multiple stores or make a bold statement with a unique garden center, let Prospiant bring your vision to life.