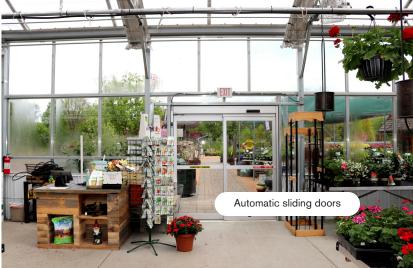

# RETAIL STRUCTURES CUSTOM BUILT TO YOUR NEEDS AND LOOK

From eye-catching entryways and rooflines to exciting layouts and gorgeous features, Prospiant offers diverse possibilities that suit any garden center's style, specifications, and budget. Our experienced team works closely with you to craft a structure that exudes curb appeal to make a standout first impression that attracts shoppers and drives sales.

With our extensive experience in designing and building retail garden centers, we engineer the ultimate retail space for you. Whether you want to create a cohesive brand image across multiple stores or make a bold statement with a unique garden center, let Prospiant bring your vision to life.