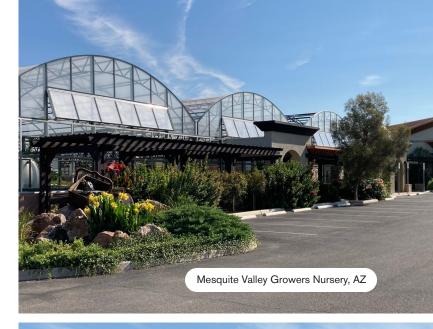

# RETAIL STRUCTURES CUSTOM BUILT TO YOUR NEEDS AND LOOK

From eye-catching entryways and rooflines to exciting layouts and gorgeous features, Prospiant offers diverse possibilities that suit any garden center's style, specifications, and budget. Our experienced team works closely with you to craft a structure that exudes curb appeal to make a standout first impression that attracts shoppers and drives sales.

With our extensive experience in designing and building retail garden centers, we engineer the ultimate retail space for you. Whether you want to create a cohesive brand image across multiple stores or make a bold statement with a unique garden center, let Prospiant bring your vision to life.